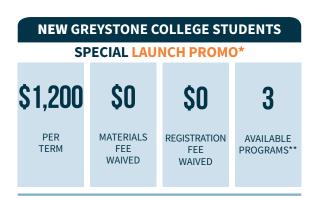

## **CURRENT** GREYSTONE COLLEGE STUDENTS

## SPECIAL TRANSFER PROMO\*

| \$1,200     | \$100              | \$0                                               | FREE                                           |
|-------------|--------------------|---------------------------------------------------|------------------------------------------------|
| PER<br>TERM | AIRFARE<br>VOUCHER | MATERIALS<br>FEE &<br>REGISTRATION<br>FEES WAIVED | WINE TOUR<br>TO McLAREN<br>VALE WINE<br>REGION |

\* Promo available for students who begin on March 10th, 2020 intake only \*\* (BSB30115) Cert II in Business (CRICOS Course Code 086819A), (BSB40215) Cert IV in Business (CRICOS COURSE CODE: 096038C), (BSB50815) Dip. Of International Business (CRICOS Course Code: 087346K) (week day schedules)